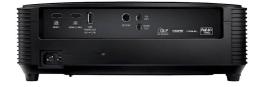

## **Specifications**

mm

| Display/image                       |                                                                                                                                                                                |
|-------------------------------------|--------------------------------------------------------------------------------------------------------------------------------------------------------------------------------|
| Display technology                  | DLP                                                                                                                                                                            |
| Resolution                          | 1080p Full HD (1920x1080)                                                                                                                                                      |
| Brightness                          | 3.400 lumens                                                                                                                                                                   |
| Contrast ratio                      | 23.000:1                                                                                                                                                                       |
| Native aspect ratio                 | 16:9                                                                                                                                                                           |
| Aspect ratio - compatible           | 4:3                                                                                                                                                                            |
| Keystone correction -               | +/-40°                                                                                                                                                                         |
| vertical                            |                                                                                                                                                                                |
| Uniformity                          | 80%                                                                                                                                                                            |
| Screen size                         | 0.71m ~ 7.65m (28" ~ 301") (diagonal)                                                                                                                                          |
| Lamp info                           |                                                                                                                                                                                |
| Light source type                   | Lamp                                                                                                                                                                           |
| Lamp watts                          | 240                                                                                                                                                                            |
| Lamp life (hours)                   | 3500 (Bright), 12000 (Dynamic), 10000 (Eco)                                                                                                                                    |
| Optical                             |                                                                                                                                                                                |
| Throw ratio                         | 1.47:1 - 1.62:1                                                                                                                                                                |
| Projection distance (m)             | 1m - 9.8m                                                                                                                                                                      |
| Zoom                                | 1.1                                                                                                                                                                            |
| Zoom type                           | Manual                                                                                                                                                                         |
| Focal length (mm)                   | 15.59 ~ 17.14                                                                                                                                                                  |
| Native offset                       | 116%                                                                                                                                                                           |
| Connectivity                        |                                                                                                                                                                                |
| Connections                         | Inputs 1 x HDMI 1.4a 3D support + MHL, 1 x HDMI 1.4a<br>3D support                                                                                                             |
|                                     | Outputs 1 x Audio 3.5mm, 1 x USB-A power 1.5A                                                                                                                                  |
|                                     | Control 1 x 3D sync, 1 x 12V trigger                                                                                                                                           |
| General                             |                                                                                                                                                                                |
| Noise level (typical)               | 25dB                                                                                                                                                                           |
| PC compatibility                    | FHD, UXGA, SXGA, WXGA, HD, XGA, SVGA, VGA, Mac                                                                                                                                 |
| 2D compatibility                    | NTSC M/J, 3.58MHz, 4.43MHz PAL B/D/G/H/I/M/N,                                                                                                                                  |
|                                     | 4,43MHz SECAM B/D/G/K/K1/L, 4.25/4.4MHz 480i/p,<br>576i/p, 720p(50/60Hz), 1080i(50/60Hz), 1080p(50/60Hz)                                                                       |
| 3D compatibility                    | Side-by-Side:1080i50 / 60, 720p50 / 60 Frame-pack:<br>1080p24, 720p50 / 60 Over-Under: 1080p24, 720p50 / 60                                                                    |
| 3D                                  | Full 3D                                                                                                                                                                        |
| Security                            | Security bar, Kensington Lock, Password protected interface                                                                                                                    |
| OSD / display languages             | 25 languages:<br>Arabic, Czech, Danish, Dutch, English, Farsi, Finnish, French, German, Greel<br>(simplified), Spanish, Swedish, Chinese<br>(traditional), Turkish, Vietnamese |
| Operating conditions                |                                                                                                                                                                                |
| Operating conditions Remote control | 5°C ~ 40°C, Max. Humidity 85%, Max. Altitude 3000m<br>Backlit home remote                                                                                                      |
| Speaker count                       | 1                                                                                                                                                                              |
| Watts per speaker                   | 10W                                                                                                                                                                            |
| In the box                          | AC power cord, remote control, Battery, basic user manual                                                                                                                      |
| Power                               | AC power cord, remote control, battery, basic user manual                                                                                                                      |
| Power Supply                        | 100 ~ 240V, 50 ~ 60Hz                                                                                                                                                          |
| Power consumption<br>(standby)      | 0.5W                                                                                                                                                                           |
| Power consumption (min)             | 205W                                                                                                                                                                           |
| Power consumption (max)             | 295W                                                                                                                                                                           |
| Weight and dimensions               | _                                                                                                                                                                              |
| Net weight                          | 2.87kg                                                                                                                                                                         |
| Dimensions (W x D x H)              | 316 x 244 x 108                                                                                                                                                                |