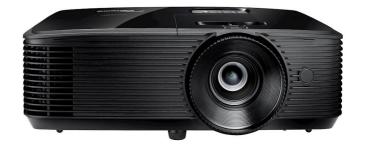

## HD144X

Big Screen Entertainment

- Lights on viewing 3400 ANSI Lumens
- Amazing colour accurate Rec.709 colours
- Easy connectivity 2x HDMI, MHL, USB Power
- Clear, powerful audio 10W speaker

Convenient and easy to setup the bright and versatile HD144X boasts Amazing colour technology and conforms to Rec.709 delivering accurate true to life colour reproduction. This small projector is ideal for watching live sport, TV shows or movies any time of day on a big screen. You can even connect your games console and play games on it with its low input latency.