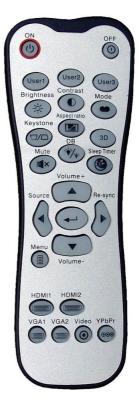

## **Specifications**

mm

| Display/image                       |                                                                                                                                                                                |
|-------------------------------------|--------------------------------------------------------------------------------------------------------------------------------------------------------------------------------|
| Display technology                  | DLP                                                                                                                                                                            |
| Resolution                          | 1080p Full HD (1920x1080)                                                                                                                                                      |
| Brightness                          | 3.400 lumens                                                                                                                                                                   |
| Contrast ratio                      | 23.000:1                                                                                                                                                                       |
| Native aspect ratio                 | 16:9                                                                                                                                                                           |
| Aspect ratio - compatible           | 4:3                                                                                                                                                                            |
| Keystone correction -               | +/-40°                                                                                                                                                                         |
| vertical                            |                                                                                                                                                                                |
| Uniformity                          | 80%                                                                                                                                                                            |
| Screen size                         | 0.71m ~ 7.65m (28" ~ 301") (diagonal)                                                                                                                                          |
| Lamp info                           |                                                                                                                                                                                |
| Light source type                   | Lamp                                                                                                                                                                           |
| Lamp watts                          | 240                                                                                                                                                                            |
| Lamp life (hours)                   | 3500 (Bright), 12000 (Dynamic), 10000 (Eco)                                                                                                                                    |
| Optical                             |                                                                                                                                                                                |
| Throw ratio                         | 1.47:1 - 1.62:1                                                                                                                                                                |
| Projection distance (m)             | 1m - 9.8m                                                                                                                                                                      |
| Zoom                                | 1.1                                                                                                                                                                            |
| Zoom type                           | Manual                                                                                                                                                                         |
| Focal length (mm)                   | 15.59 ~ 17.14                                                                                                                                                                  |
| Native offset                       | 116%                                                                                                                                                                           |
| Connectivity                        |                                                                                                                                                                                |
| Connections                         | Inputs 1 x HDMI 1.4a 3D support + MHL, 1 x HDMI 1.4a<br>3D support                                                                                                             |
|                                     | Outputs 1 x Audio 3.5mm, 1 x USB-A power 1.5A                                                                                                                                  |
|                                     | Control 1 x 3D sync, 1 x 12V trigger                                                                                                                                           |
| General                             |                                                                                                                                                                                |
| Noise level (typical)               | 25dB                                                                                                                                                                           |
| PC compatibility                    | FHD, UXGA, SXGA, WXGA, HD, XGA, SVGA, VGA, Mac                                                                                                                                 |
| 2D compatibility                    | NTSC M/J, 3.58MHz, 4.43MHz PAL B/D/G/H/I/M/N,                                                                                                                                  |
|                                     | 4,43MHz SECAM B/D/G/K/K1/L, 4.25/4.4MHz 480i/p,<br>576i/p, 720p(50/60Hz), 1080i(50/60Hz), 1080p(50/60Hz)                                                                       |
| 3D compatibility                    | Side-by-Side:1080i50 / 60, 720p50 / 60 Frame-pack:<br>1080p24, 720p50 / 60 Over-Under: 1080p24, 720p50 / 60                                                                    |
| 3D                                  | Full 3D                                                                                                                                                                        |
| Security                            | Security bar, Kensington Lock, Password protected interface                                                                                                                    |
| OSD / display languages             | 25 languages:<br>Arabic, Czech, Danish, Dutch, English, Farsi, Finnish, French, German, Greel<br>(simplified), Spanish, Swedish, Chinese<br>(traditional), Turkish, Vietnamese |
| Operating conditions                |                                                                                                                                                                                |
| Operating conditions Remote control | 5°C ~ 40°C, Max. Humidity 85%, Max. Altitude 3000m<br>Backlit home remote                                                                                                      |
| Speaker count                       | 1                                                                                                                                                                              |
| Watts per speaker                   | 10W                                                                                                                                                                            |
| In the box                          | AC power cord, remote control, Battery, basic user manual                                                                                                                      |
| Power                               | AC power cord, remote control, battery, basic user manual                                                                                                                      |
| Power Supply                        | 100 ~ 240V, 50 ~ 60Hz                                                                                                                                                          |
| Power consumption<br>(standby)      | 0.5W                                                                                                                                                                           |
| Power consumption (min)             | 205W                                                                                                                                                                           |
| Power consumption (max)             | 295W                                                                                                                                                                           |
| Weight and dimensions               | _                                                                                                                                                                              |
| Net weight                          | 2.87kg                                                                                                                                                                         |
| Dimensions (W x D x H)              | 316 x 244 x 108                                                                                                                                                                |